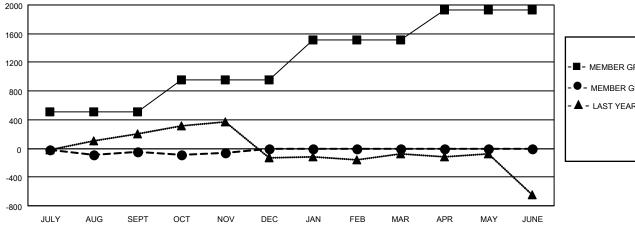

## GOALS AND ACTUAL MEMBERS CUMULATIVE

| - 🔳 - | MEMBER GROWTH NET GOAL |
|-------|------------------------|
|       |                        |

- ● - MEMBER GROWTH ACTUAL

▲ - LAST YEAR MEMBERSHIP ACTUAL

| DROPPED CLUBS: 10 |                               |       | 278 CLUBS OF 644 ADDED 1 OR MORE | GENDER DISTRIBUTION             |                |   |
|-------------------|-------------------------------|-------|----------------------------------|---------------------------------|----------------|---|
|                   |                               |       | NEW MEMBERS                      | MALE                            | 9,939 (56.95%) |   |
| Ī                 | DROPPED MEMBERS               |       |                                  | FEMALE                          | 7,514 (43.05%) |   |
|                   | DECEASED                      | 92    | CLICK HERE FOR CUMULATIVE        | TOTAL FAMILY UNIT MEMBERS       |                | 0 |
|                   | CLUB CANCELLED 62 OTHER 1,028 |       | MEMBERSHIP DATA                  | FAMILY MEMBERS PAYING HALF DUES |                | 0 |
|                   | TOTAL                         | 1,182 |                                  | DOLO                            |                |   |