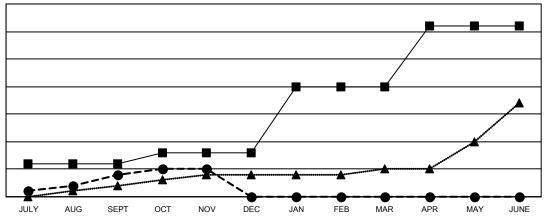

## GOALS AND ACTUAL NEW CLUBS CUMULATIVE

- CURRENT YEAR GOALS FOR NEW CLUBS

- ● - CURRENT YEAR ACTUAL NEW CLUBS

▲ - LAST YEAR ACTUAL NEW CLUBS